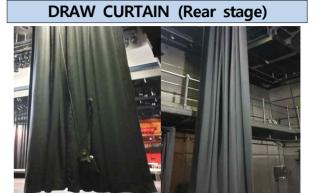

#### • Rear Stage

| Name                                                              | Size (mm)                  | Load (kg) | Speed<br>(m/min) | Note         |
|-------------------------------------------------------------------|----------------------------|-----------|------------------|--------------|
| <b>GALLERY BRIDGE 1</b> 9,000(W)×500(D)×900(H)                    |                            | 500       | 6                |              |
| BACK SET BATTEN 1 9,000                                           |                            | 500       | 12               |              |
| BACK SET BATTEN 2 9,000                                           |                            | 500       | 12               |              |
| BACK SET BATTEN 3                                                 | 9,000                      | 500       | 12               |              |
| BACK SET BATTEN 4<br>(HEAD CURTAIN)                               | 9,000<br>9,000(W)×3,500(H) | 500       | 12               | Head Curtain |
| <b>GALLERY BRIDGE 2</b> 9,000(W)×500(D)×900(H)                    |                            | 500       | 6                |              |
| BACK SET BATTEN 5 9,000                                           |                            | 500       | 12               |              |
| BACK SET BATTEN 6                                                 | 9,000                      | 500       | 12               |              |
| BACK SET BATTEN 7 9,000<br>(DRAW CURTAIN) 7,700(W)×5,500/5,600(H) |                            | 500       | 12               | Draw Curtain |
| SIDE BRIDGE 1~8 2,000(W)×500(D)×1,000(H)                          |                            | 900       | 6                |              |
| POINT HOIST -                                                     |                            | 2000      | 6.5              |              |

# 4-5. Over Stage (Curtain 2)

| HEAD CURTAIN 1                  |                                        |                    |                                           |                                          |                    |                                    |  |
|---------------------------------|----------------------------------------|--------------------|-------------------------------------------|------------------------------------------|--------------------|------------------------------------|--|
|                                 | Siz                                    | e                  | 12,600mm × 4,500mm                        |                                          |                    |                                    |  |
|                                 |                                        | Quan               | itity                                     | 4                                        |                    |                                    |  |
|                                 | Col                                    | <b>Color</b> Black |                                           |                                          |                    |                                    |  |
|                                 |                                        | Material           |                                           | Wool                                     | Serge              |                                    |  |
|                                 | Note                                   |                    | #2,6,13,20 Basic setting (Can change it.) |                                          |                    |                                    |  |
|                                 |                                        | HEAD (             | CURTA                                     | IN 2                                     | IN 2               |                                    |  |
|                                 |                                        | Siz                | е                                         | 10,000                                   | Omm × 3,500mm      |                                    |  |
|                                 |                                        | Quan               | itity                                     | 2                                        |                    |                                    |  |
|                                 |                                        | Col                | or                                        | Black                                    |                    |                                    |  |
|                                 |                                        | Material           |                                           | Wool                                     | Serge              |                                    |  |
|                                 |                                        | Note               |                                           | #27, #BS4 Basic setting (Can change it.) |                    |                                    |  |
| LEG CURTAIN                     |                                        |                    |                                           |                                          |                    |                                    |  |
|                                 |                                        | Size               |                                           | 5,000mm × 8,000mm                        |                    |                                    |  |
|                                 |                                        | Quantity           |                                           | 4 pair                                   |                    |                                    |  |
|                                 |                                        | Color              |                                           | Black                                    |                    |                                    |  |
|                                 |                                        | Material           |                                           | Wool Serge                               |                    |                                    |  |
|                                 |                                        | Noto               |                                           | The height is fixed.                     |                    |                                    |  |
|                                 |                                        | Note               |                                           | The width is adjustable. (Manual)        |                    |                                    |  |
|                                 |                                        | OTHER              | CURT                                      | AIN                                      |                    |                                    |  |
| Main stage<br>DRAW<br>CURTAIN 1 | 8,300mm x 6,800mm<br>8,300mm x 6,500mm | storage            |                                           | ACK<br>REEN                              | 12,400mm x 8,500mm | #24 Basic setting (Can change it.) |  |
| Main stage<br>DRAW<br>CURTAIN 2 | 8,400mm x 6,800mm<br>8,400mm x 6,500mm | storage            | WHITE<br>SCREEN                           |                                          | 12,400mm x 8,500mm | #25 Basic setting (Can change it.) |  |
| Rear stage<br>DRAW<br>CURTAIN 1 | 8,000mm x 5,500mm<br>8,000mm x 5,600mm | storage            | BLACK<br>TRANSPARENT<br>DROP              |                                          | 12,600mm x 8,500mm | storage                            |  |
| LEG CURTAIN                     | 8,300mm x 1,950mm<br>8,400mm x 1,950mm | 1 pair TRANSI      |                                           | HITE<br>PARENT<br>ROP                    | 12,600mm x 8,500mm | storage                            |  |