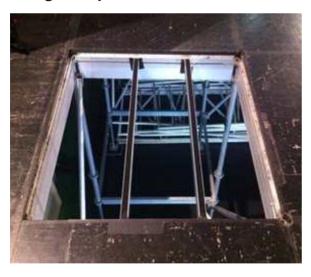

#### Stage Trap

- Size 1,500mm  $\times$  1,500mm / 42 in total (6 $\times$ 7)

- Travel -2,250mm - Thickness 48mm

X There is no lift at the under stage trap.
If necessary lift, you should prepare separately.