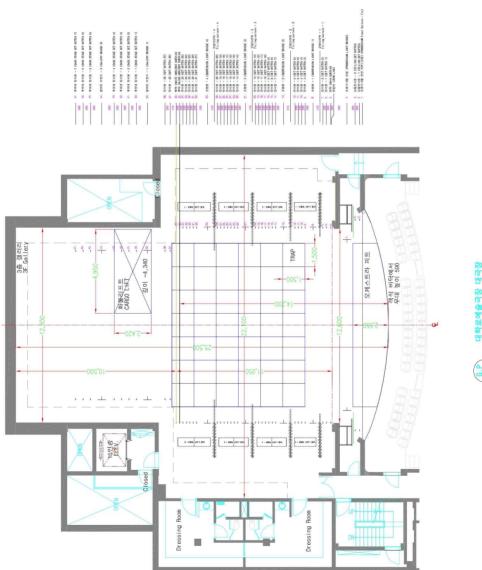

#### 1-2. General Information 2

노트(NOTES)
프로시니엄 너비 12,600 높이 7,600
본무대 선에서 백막까지의 거리 11,050
본무대 선에서 백막까지의 거리 11,050
후무대 선에서 백막까지의 거리 11,050
후무대 보이 (백막에서 뒤 벽까지) 10,500
후무대 보이 (백막에서 뒤 벽까지) 10,500
후무대 보이 (백막에서 뒤 벽까지) 10,500
오케스트라 피트 한중 2,000kg
본무대 바닥에서 그리드까지 높이 18,940
본무대 바닥에서 그리드까지 높이 18,740
환유대 바닥에서 그리드까지 높이 16,750
본무대 바닥에서 그리드까지 높이 16,750
환유대 타닥에서 그리드까지 함이 14,400
의원에서 메인커튼까지 거리 14,400
실망에서 메인커튼까지 커리 14,000
실망에서 메인커튼까지 커리 14,200
후무대 튀 벽까지 거리 36,000
교론 사이드 브릿지 최대 높이 14,000
의용 보다내 빠른 행에서 스피커까지 거리 15,500
사이드 브릿지 최대 높이 14,000
의용 보다내 째트 배른 최대 높이 14,000
의용 부산에서 메인커튼까지 커리 11,500
함보니 높이 2,500
금본다내 정치용 1번-2건번 하중 500kg
라다 장치용 1번-2건번 하중 500kg
본무대 장치용 1번-2건번 하중 500kg
본무대 조명용 1번-2번 하중 500kg
본무대 조명용 1번-2번 상당 500kg

# 4. Over Stage (Fly Plot 1)

### • Main Stage

| Triain Stage                    |                              |           | Cuand            |                      |
|---------------------------------|------------------------------|-----------|------------------|----------------------|
| Name                            | Size (mm)                    | Load (kg) | Speed<br>(m/min) | Note                 |
| CEILING 1~2                     | 13,600                       | 500       | 12               |                      |
| PROSCENIUM BRIDGE               | 11,000(W)×400(D)×1,500(H)    | 1,000     | 9                |                      |
| PROSCENIUM TOWER                | 1,900(W)×900(D)×8,500(H)     | -         | -                |                      |
| MAIN CURTAIN                    | 12,600(W)×8,500(H)           | 500       | 1-70             |                      |
| SET BATTEN 1                    | 12,600                       | 500       | 1-70             |                      |
| SET BATTEN 2<br>(HEAD CURTAIN)  | 12,600<br>12,600(W)×4,500(H) | 500       | 1-70             | Head Curtain         |
| SUS LIGHT 1                     | 12,600(W)×450(D)×900(H)      | 1600      | 6                |                      |
| SET BATTEN 3                    | 12,600                       | 500       | 1-70             |                      |
| SET BATTEN 4                    | 12,600                       | 500       | 1-70             |                      |
| SET BATTEN 5                    | 12,600                       | 500       | 1-70             |                      |
| SET BATTEN 6<br>(HEAD CURTAIN)  | 12,600<br>12,600(W)×4,500(H) | 500       | 1-70             | Head Curtain         |
| SUS LIGHT 2                     | 12,600(W)×450(D)×900(H)      | 1600      | 6                |                      |
| SET BATTEN 7                    | 12,600                       | 500       | 1-70             |                      |
| SET BATTEN 8                    | 12,600                       | 500       | 1-70             |                      |
| SET BATTEN 9                    | 12,600                       | 500       | 1-70             |                      |
| SET BATTEN 10                   | 12,600                       | 500       | 1-70             |                      |
| SET BATTEN 11                   | 12,600                       | 500       | 1-70             |                      |
| SET BATTEN 12                   | 12,600                       | 500       | 1-70             |                      |
| SET BATTEN 13<br>(HEAD CURTAIN) | 12,600<br>12,600(W)×4,500(H) | 500       | 1-70             | Head Curtain         |
| SUS LIGHT 3                     | 12,600(W)×450(D)×900(H)      | 1600      | 6                |                      |
| SET BATTEN 14                   | 12,600                       | 500       | 1-70             |                      |
| SET BATTEN 15                   | 12,600                       | 500       | 1-70             |                      |
| SET BATTEN 16                   | 12,600                       | 500       | 1-70             |                      |
| SET BATTEN 17                   | 12,600                       | 500       | 1-70             |                      |
| SET BATTEN 18                   | 12,600                       | 500       | 1-70             |                      |
| SET BATTEN 19                   | 12,600                       | 500       | 1-70             |                      |
| SET BATTEN 20<br>(HEAD CURAIN)  | 12,600<br>12,600(W)×4,500(H) | 500       | 1-70             | Head Curtain         |
| SUS LIGHT 4                     | 12,600(W)×450(D)×900(H)      | 1600      | 6                |                      |
| SET BATTEN 21                   | 12,600                       | 500       | 1-70             | UPPER Interferingism |
| SET BATTEN 22<br>(UPPER LIGHT)  | 12,600                       | 500       | 1-70             | UPPER LIGHT          |
| SET BATTEN 23                   | 12,600                       | 500       | 1-70             | UPPER Interferingism |
| SET BATTEN 24                   | 12,600                       | 500       | 1-70             |                      |
| SET BATTEN 25                   | 12,600                       | 500       | 1-70             |                      |
| BLACK CYC                       | 12,500(W)×9,500(H)           | -         | 1-70             |                      |
| WHITE CYC                       | 12,500(W)×9,500(H)           | -         | 1-70             |                      |
| SET BATTEN 26                   | 9,500                        | 500       | 1-70             |                      |
| SET BATTEN 27<br>(HEAD CURTAIN) | 9,500<br>9,500(W)×4,500(H)   | 500       | 1-70             | Head Curtain         |

## 4-2. Over Stage (Fly Plot 2)

#### • Rear Stage

| Name                                                              | Size (mm)                  | Load (kg) | Speed<br>(m/min) | Note         |
|-------------------------------------------------------------------|----------------------------|-----------|------------------|--------------|
| <b>GALLERY BRIDGE 1</b> 9,000(W)×500(D)×900(H)                    |                            | 500       | 6                |              |
| BACK SET BATTEN 1 9,000                                           |                            | 500       | 12               |              |
| BACK SET BATTEN 2 9,000                                           |                            | 500       | 12               |              |
| BACK SET BATTEN 3                                                 | 9,000                      | 500       | 12               |              |
| BACK SET BATTEN 4<br>(HEAD CURTAIN)                               | 9,000<br>9,000(W)×3,500(H) | 500       | 12               | Head Curtain |
| <b>GALLERY BRIDGE 2</b> 9,000(W)×500(D)×900(H)                    |                            | 500       | 6                |              |
| BACK SET BATTEN 5 9,000                                           |                            | 500       | 12               |              |
| BACK SET BATTEN 6                                                 | 9,000                      | 500       | 12               |              |
| BACK SET BATTEN 7 9,000<br>(DRAW CURTAIN) 7,700(W)×5,500/5,600(H) |                            | 500       | 12               | Draw Curtain |
| SIDE BRIDGE 1~8 2,000(W)×500(D)×1,000(H)                          |                            | 900       | 6                |              |
| POINT HOIST -                                                     |                            | 2000      | 6.5              |              |