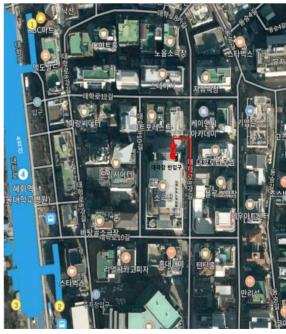

# 대학로예술극장

**DAEHAKRO Arts Theater** 

대극장

Main Hall

· Can't use it when a small hall is performing

• Location - DAEHAKRO Arts Theater parking lot