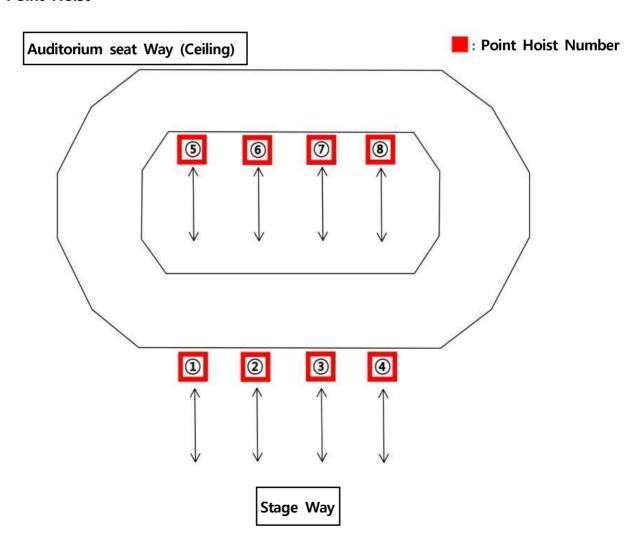

#### • Rear Stage

| Name                                                              | Size (mm)                  | Load (kg) | Speed<br>(m/min) | Note         |
|-------------------------------------------------------------------|----------------------------|-----------|------------------|--------------|
| <b>GALLERY BRIDGE 1</b> 9,000(W)×500(D)×900(H)                    |                            | 500       | 6                |              |
| BACK SET BATTEN 1 9,000                                           |                            | 500       | 12               |              |
| BACK SET BATTEN 2 9,000                                           |                            | 500       | 12               |              |
| BACK SET BATTEN 3                                                 | 9,000                      | 500       | 12               |              |
| BACK SET BATTEN 4<br>(HEAD CURTAIN)                               | 9,000<br>9,000(W)×3,500(H) | 500       | 12               | Head Curtain |
| <b>GALLERY BRIDGE 2</b> 9,000(W)×500(D)×900(H)                    |                            | 500       | 6                |              |
| BACK SET BATTEN 5 9,000                                           |                            | 500       | 12               |              |
| BACK SET BATTEN 6                                                 | 9,000                      | 500       | 12               |              |
| BACK SET BATTEN 7 9,000<br>(DRAW CURTAIN) 7,700(W)×5,500/5,600(H) |                            | 500       | 12               | Draw Curtain |
| SIDE BRIDGE 1~8 2,000(W)×500(D)×1,000(H)                          |                            | 900       | 6                |              |
| POINT HOIST -                                                     |                            | 2000      | 6.5              |              |

#### • Point Hoist