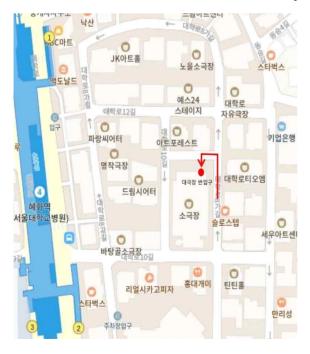

# 대학로예술극장

**DAEHAKRO Arts Theater** 

대극장

Main Hall

· Can't use it when a small hall is performing

• Location - DAEHAKRO Arts Theater parking lot