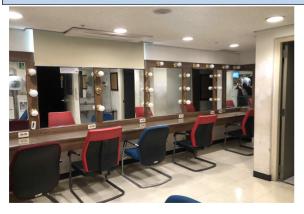

#### Facility

| Dressing room | location              | Number of people used | Shower | Toilet | Note                                   |
|---------------|-----------------------|-----------------------|--------|--------|----------------------------------------|
| 1             | 2 <sup>nd</sup> floor | 10 people             | 0      | 0      | Located stage right                    |
| 2             | 2 <sup>nd</sup> floor | 10 people             | 0      | 0      | Located stage right                    |
| 3             | 2 <sup>nd</sup> floor | 16 people             | Х      | Х      | Located lobby of 2 <sup>nd</sup> floor |

#### **Reference Picture**

Dressing room 3