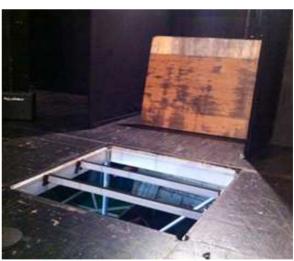

#### Stage Trap

- Size 1,500mm  $\times$  1,500mm / 42 in total (6 $\times$ 7)

- Travel -2,250mm - Thickness 48mm

X There is no lift at the under stage trap.
If necessary lift, you should prepare separately.