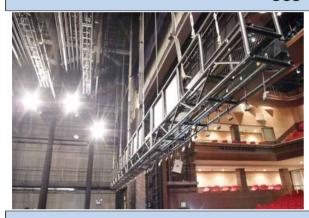

# 4. Over Stage (Fly Plot 1)

### • Main Stage

| Triain Stage                    |                              |           | Cuand            |                      |
|---------------------------------|------------------------------|-----------|------------------|----------------------|
| Name                            | Size (mm)                    | Load (kg) | Speed<br>(m/min) | Note                 |
| CEILING 1~2                     | 13,600                       | 500       | 12               |                      |
| PROSCENIUM BRIDGE               | 11,000(W)×400(D)×1,500(H)    | 1,000     | 9                |                      |
| PROSCENIUM TOWER                | 1,900(W)×900(D)×8,500(H)     | -         | -                |                      |
| MAIN CURTAIN                    | 12,600(W)×8,500(H)           | 500       | 1-70             |                      |
| SET BATTEN 1                    | 12,600                       | 500       | 1-70             |                      |
| SET BATTEN 2<br>(HEAD CURTAIN)  | 12,600<br>12,600(W)×4,500(H) | 500       | 1-70             | Head Curtain         |
| SUS LIGHT 1                     | 12,600(W)×450(D)×900(H)      | 1600      | 6                |                      |
| SET BATTEN 3                    | 12,600                       | 500       | 1-70             |                      |
| SET BATTEN 4                    | 12,600                       | 500       | 1-70             |                      |
| SET BATTEN 5                    | 12,600                       | 500       | 1-70             |                      |
| SET BATTEN 6<br>(HEAD CURTAIN)  | 12,600<br>12,600(W)×4,500(H) | 500       | 1-70             | Head Curtain         |
| SUS LIGHT 2                     | 12,600(W)×450(D)×900(H)      | 1600      | 6                |                      |
| SET BATTEN 7                    | 12,600                       | 500       | 1-70             |                      |
| SET BATTEN 8                    | 12,600                       | 500       | 1-70             |                      |
| SET BATTEN 9                    | 12,600                       | 500       | 1-70             |                      |
| SET BATTEN 10                   | 12,600                       | 500       | 1-70             |                      |
| SET BATTEN 11                   | 12,600                       | 500       | 1-70             |                      |
| SET BATTEN 12                   | 12,600                       | 500       | 1-70             |                      |
| SET BATTEN 13<br>(HEAD CURTAIN) | 12,600<br>12,600(W)×4,500(H) | 500       | 1-70             | Head Curtain         |
| SUS LIGHT 3                     | 12,600(W)×450(D)×900(H)      | 1600      | 6                |                      |
| SET BATTEN 14                   | 12,600                       | 500       | 1-70             |                      |
| SET BATTEN 15                   | 12,600                       | 500       | 1-70             |                      |
| SET BATTEN 16                   | 12,600                       | 500       | 1-70             |                      |
| SET BATTEN 17                   | 12,600                       | 500       | 1-70             |                      |
| SET BATTEN 18                   | 12,600                       | 500       | 1-70             |                      |
| SET BATTEN 19                   | 12,600                       | 500       | 1-70             |                      |
| SET BATTEN 20<br>(HEAD CURAIN)  | 12,600<br>12,600(W)×4,500(H) | 500       | 1-70             | Head Curtain         |
| SUS LIGHT 4                     | 12,600(W)×450(D)×900(H)      | 1600      | 6                |                      |
| SET BATTEN 21                   | 12,600                       | 500       | 1-70             | UPPER Interferingism |
| SET BATTEN 22<br>(UPPER LIGHT)  | 12,600                       | 500       | 1-70             | UPPER LIGHT          |
| SET BATTEN 23                   | 12,600                       | 500       | 1-70             | UPPER Interferingism |
| SET BATTEN 24                   | 12,600                       | 500       | 1-70             |                      |
| SET BATTEN 25                   | 12,600                       | 500       | 1-70             |                      |
| BLACK CYC                       | 12,500(W)×9,500(H)           | -         | 1-70             |                      |
| WHITE CYC                       | 12,500(W)×9,500(H)           | -         | 1-70             |                      |
| SET BATTEN 26                   | 9,500                        | 500       | 1-70             |                      |
| SET BATTEN 27<br>(HEAD CURTAIN) | 9,500<br>9,500(W)×4,500(H)   | 500       | 1-70             | Head Curtain         |