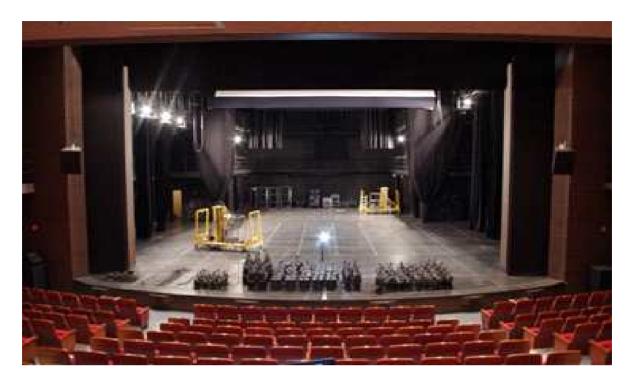

# 대학로예술극장

**DAEHAKRO Arts Theater** 

대극장

Main Hall

#### · Proscenium Stage

- Width 12.6m

- Depth 25.5m (The distance from the pit line to the back wall of the back stage)

Proscenium Height 7.6mMain Stage Height 17mBack Stage Height 14m

#### **X** Adjust the opening of the proscenium

Use pull out the opening as much as possible 9.4m

Total Auditorium seats 485 (Including 6 wheelchair seats)

- 1<sup>st</sup> Floor 323

- 2<sup>nd</sup> Floor 162