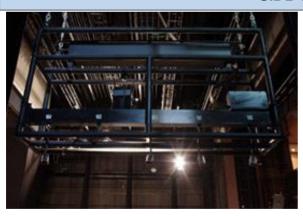

### • Main Stage

| Triain Stage                    |                              |           | Cuand            |                      |
|---------------------------------|------------------------------|-----------|------------------|----------------------|
| Name                            | Size (mm)                    | Load (kg) | Speed<br>(m/min) | Note                 |
| CEILING 1~2                     | 13,600                       | 500       | 12               |                      |
| PROSCENIUM BRIDGE               | 11,000(W)×400(D)×1,500(H)    | 1,000     | 9                |                      |
| PROSCENIUM TOWER                | 1,900(W)×900(D)×8,500(H)     | -         | -                |                      |
| MAIN CURTAIN                    | 12,600(W)×8,500(H)           | 500       | 1-70             |                      |
| SET BATTEN 1                    | 12,600                       | 500       | 1-70             |                      |
| SET BATTEN 2<br>(HEAD CURTAIN)  | 12,600<br>12,600(W)×4,500(H) | 500       | 1-70             | Head Curtain         |
| SUS LIGHT 1                     | 12,600(W)×450(D)×900(H)      | 1600      | 6                |                      |
| SET BATTEN 3                    | 12,600                       | 500       | 1-70             |                      |
| SET BATTEN 4                    | 12,600                       | 500       | 1-70             |                      |
| SET BATTEN 5                    | 12,600                       | 500       | 1-70             |                      |
| SET BATTEN 6<br>(HEAD CURTAIN)  | 12,600<br>12,600(W)×4,500(H) | 500       | 1-70             | Head Curtain         |
| SUS LIGHT 2                     | 12,600(W)×450(D)×900(H)      | 1600      | 6                |                      |
| SET BATTEN 7                    | 12,600                       | 500       | 1-70             |                      |
| SET BATTEN 8                    | 12,600                       | 500       | 1-70             |                      |
| SET BATTEN 9                    | 12,600                       | 500       | 1-70             |                      |
| SET BATTEN 10                   | 12,600                       | 500       | 1-70             |                      |
| SET BATTEN 11                   | 12,600                       | 500       | 1-70             |                      |
| SET BATTEN 12                   | 12,600                       | 500       | 1-70             |                      |
| SET BATTEN 13<br>(HEAD CURTAIN) | 12,600<br>12,600(W)×4,500(H) | 500       | 1-70             | Head Curtain         |
| SUS LIGHT 3                     | 12,600(W)×450(D)×900(H)      | 1600      | 6                |                      |
| SET BATTEN 14                   | 12,600                       | 500       | 1-70             |                      |
| SET BATTEN 15                   | 12,600                       | 500       | 1-70             |                      |
| SET BATTEN 16                   | 12,600                       | 500       | 1-70             |                      |
| SET BATTEN 17                   | 12,600                       | 500       | 1-70             |                      |
| SET BATTEN 18                   | 12,600                       | 500       | 1-70             |                      |
| SET BATTEN 19                   | 12,600                       | 500       | 1-70             |                      |
| SET BATTEN 20<br>(HEAD CURAIN)  | 12,600<br>12,600(W)×4,500(H) | 500       | 1-70             | Head Curtain         |
| SUS LIGHT 4                     | 12,600(W)×450(D)×900(H)      | 1600      | 6                |                      |
| SET BATTEN 21                   | 12,600                       | 500       | 1-70             | UPPER Interferingism |
| SET BATTEN 22<br>(UPPER LIGHT)  | 12,600                       | 500       | 1-70             | UPPER LIGHT          |
| SET BATTEN 23                   | 12,600                       | 500       | 1-70             | UPPER Interferingism |
| SET BATTEN 24                   | 12,600                       | 500       | 1-70             |                      |
| SET BATTEN 25                   | 12,600                       | 500       | 1-70             |                      |
| BLACK CYC                       | 12,500(W)×9,500(H)           | -         | 1-70             |                      |
| WHITE CYC                       | 12,500(W)×9,500(H)           | -         | 1-70             |                      |
| SET BATTEN 26                   | 9,500                        | 500       | 1-70             |                      |
| SET BATTEN 27<br>(HEAD CURTAIN) | 9,500<br>9,500(W)×4,500(H)   | 500       | 1-70             | Head Curtain         |

#### • Point Hoist