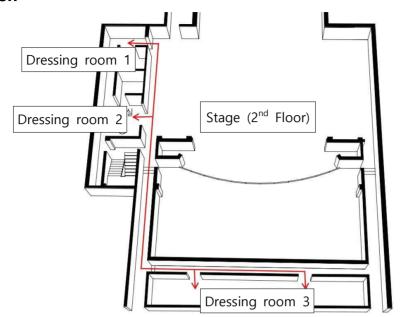

#### Location

- **Dressing room 1,2 :** The room is connected. If you want to use the room separately, you need to prepare a door-sized curtain.
- **X Dressing room 3 :** It is connected to the lobby on the 2<sup>nd</sup> floor and is under the auditorium seat.

#### **Reference Picture**

Dressing room 3