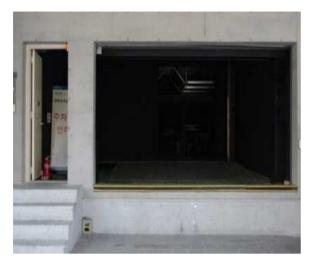

### 3. Loading Dock

#### Size

- The outer door :  $4,000(W) \times 2,230(H)$  - An inner door :  $3,840(W) \times 2,200(H)$ 

- Cargo lift :  $4,950(W) \times 2,420(D)$ 

• The height of loading dock is 780mm based on the road

· Can't use it when a small hall is performing

• Location - DAEHAKRO Arts Theater parking lot